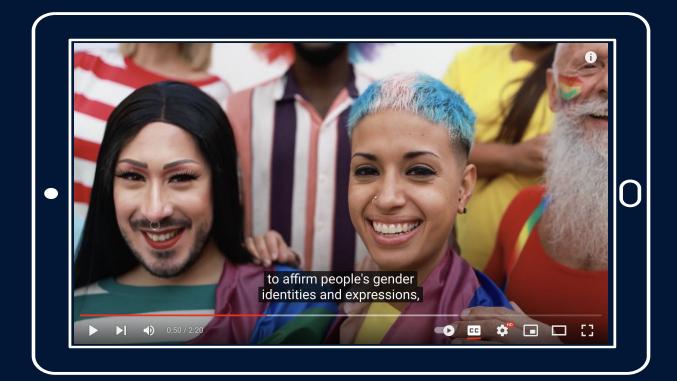

#### Gender Affirming Care

- Interventions "designed to support and affirm an individual's gender identity"
- Interventions fall along a continuum
- Timing based on several factors

#### What is Gender Affirming Care?